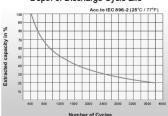

25°C)       | <3% per month                        |
| Charge Voltage (-30mV / °C) | 14.4 to15V; Max Current 12.5A        |
| Float Voltage (-20mV / °C)  | 13.5 to 13.8V                        |
| Internal Resistance         | 9mΩ                                  |
| Operating Temperature       | -40C (-40F) to +60C (140F)           |
| Housing                     | ABS (UL94HB)                         |
| Certifications              | UL                                   |
| Compliances                 | REACH, RoHS                          |
| Dimensions (L x W x H)      | 229 x 138 x 205 (9 x 5.4 x 8.1")     |
| Weight                      | 16.6kg (36.6lb)                      |
| Warranty                    | 2 Years                              |

#### Depth of Discharge Cycle Life



#### **Discharging Current VS Discharging Time**



#### Float Charge Characteristics









# System Ordering:

**TPBAT12-50** 12V 50Ah Valve Regulated Sealed Lead Acid GEL Battery

### For further information contact:

Tyconsystems.com