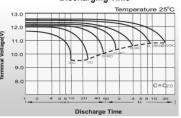

| Charge Voltage (-30mV / °C) | 14.4 to15V; Max Current 12.5A        |
| Float Voltage (-20mV / °C)  | 13.5 to 13.8V                        |
| Internal Resistance         | 9mΩ                                  |
| Operating Temperature       | -40C (-40F) to +60C (140F)           |
| Housing                     | ABS (UL94HB)                         |
| Certifications              | UL                                   |
| Compliances                 | REACH, RoHS                          |
| Dimensions (L x W x H)      | 229 x 138 x 205 (9 x 5.4 x 8.1")     |
| Weight                      | 16.6kg (36.6lb)                      |
| Warranty                    | 2 Years                              |

#### Depth of Discharge Cycle Life



#### **Discharging Current VS Discharging Time**



#### Float Charge Characteristics









# System Ordering:

**TPBAT12-50** 12V 50Ah Valve Regulated Sealed Lead Acid GEL Battery

### For further information contact:

Tyconsystems.com