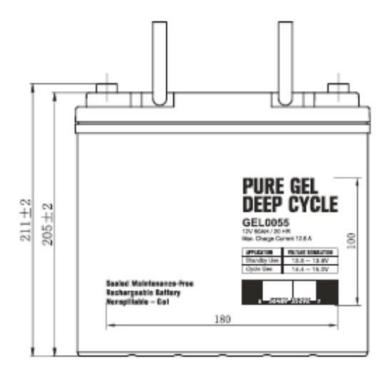

# **Specifications**

|                             | TPBAT12-50                           |
|-----------------------------|--------------------------------------|
| Voltage                     | 12V                                  |
| Capacity (amp hours; 20hr)  | 50                                   |
| Typical Float Life          | 5 Years                              |
| 30% Discharge Cycle Life    | 2400 Cycles                          |
| Type / Technology           | Valve Regulated Sealed Lead Acid GEL |
| Self-Discharge (25°C)       | <3% per month                        |
| Charge Voltage (-30mV / °C) | 14.4 to15V; Max Current 12.5A        |
| Float Voltage (-20mV / °C)  | 13.5 to 13.8V                        |
| Internal Resistance         | 9mΩ                                  |
| Operating Temperature       | -40C (-40F) to +60C (140F)           |
| Housing                     | ABS (UL94HB)                         |
| Certifications              | UL                                   |
| Compliances                 | REACH, RoHS                          |
| Dimensions (L x W x H)      | 229 x 138 x 205 (9 x 5.4 x 8.1")     |
| Weight                      | 16.6kg (36.6lb)                      |
| Warranty                    | 2 Years                              |