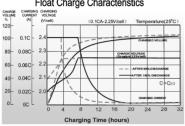

to15V; Max Current 12.5A        |
| Float Voltage (-20mV / °C)  | 13.5 to 13.8V                        |
| Internal Resistance         | 9mΩ                                  |
| Operating Temperature       | -40C (-40F) to +60C (140F)           |
| Housing                     | ABS (UL94HB)                         |
| Certifications              | UL                                   |
| Compliances                 | REACH, RoHS                          |
| Dimensions (L x W x H)      | 229 x 138 x 205 (9 x 5.4 x 8.1")     |
| Weight                      | 16.6kg (36.6lb)                      |
| Warranty                    | 2 Years                              |

#### Depth of Discharge Cycle Life



#### **Discharging Current VS Discharging Time**



#### Float Charge Characteristics









# System Ordering:

**TPBAT12-50** 12V 50Ah Valve Regulated Sealed Lead Acid GEL Battery

### For further information contact:

Tyconsystems.com