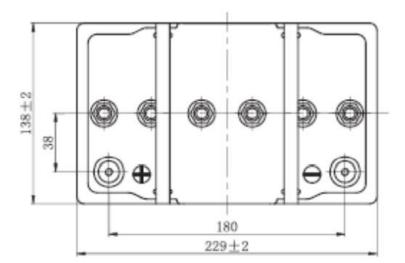

# **Specifications**

|                             | TPBAT12-50                           |
|-----------------------------|--------------------------------------|
| Voltage                     | 12V                                  |
| Capacity (amp hours; 20hr)  | 50                                   |
| Typical Float Life          | 5 Years                              |
| 30% Discharge Cycle Life    | 2400 Cycles                          |
| Type / Technology           | Valve Regulated Sealed Lead Acid GEL |
| Self-Discharge (25°C)       | <3% per month                        |
| Charge Voltage (-30mV / °C) | 14.4 to15V; Max Current 12.5A        |
| Float Voltage (-20mV / °C)  | 13.5 to 13.8V                        |
| Internal Resistance         | 9mΩ                                  |
| Operating Temperature       | -40C (-40F) to +60C (140F)           |
| Housing                     | ABS (UL94HB)                         |
| Certifications              | UL                                   |
| Compliances                 | REACH, RoHS                          |
| Dimensions (L x W x H)      | 229 x 138 x 205 (9 x 5.4 x 8.1")     |
| Weight                      | 16.6kg (36.6lb)                      |
| Warranty                    | 2 Years                              |