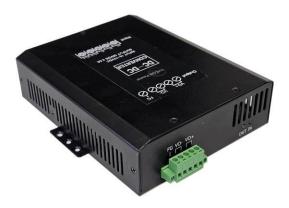

## Description

The TP-VRHP-1256-250 DC to DC converters offer high output voltage conversion in a compact metal enclosure. They have wire terminal inputs and outputs for maximum flexibility. The units come with DIN rail adapters for DIN rail mounting. They provide power output up to 250W.

## **Specifications**

|                          | TP-VRHP-1256-250                     |
|--------------------------|--------------------------------------|
| DC Input Voltage Range   | +/- 10 to 15VDC                      |
| DC Voltage Output        | 56VDC @ 4.46A                        |
| Maximum Power            | 250W                                 |
| Input / Output Isolation | Isolated                             |
| Efficiency               | >83%                                 |
| Load / Line Reg          | 5% / 1%                              |
| Ripple / Noise           | 2% / 5%                              |
| Isolation                | 1500VDC Min. / 100M Ohms Min         |
| Output Wire Gauge        | 12AWG Maximum                        |
| Input Wire Gauge         | 12AWG Minimum                        |
| In/Out LED               | Green = Normal                       |
| Protections              | Short Circuit, Overvoltage, Overload |
| Operating Temp           | -40°F to 158°F (-40°C to +70°C)      |
| Operating Humidity       | 0 to 90% RH                          |
| Size                     | 5.9 x 7.4 x 1.7" (150x187x43.6mm)    |
| Weight                   | 2.6lbs (1.2 kg)                      |
| Warranty                 | 3 Years                              |