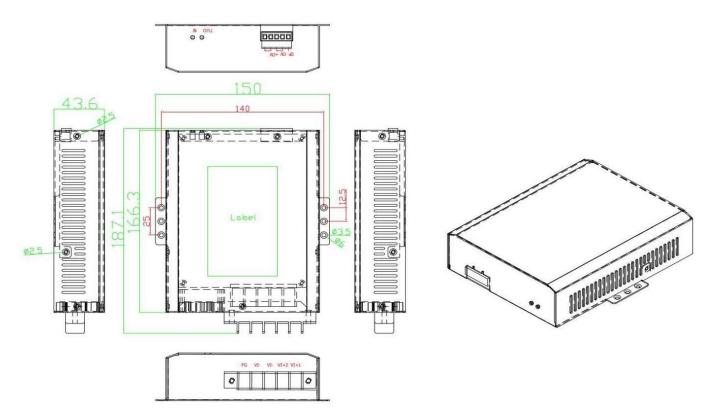

## **Specifications**

|                          | TP-VRHP-1256-250                     |
|--------------------------|--------------------------------------|
| DC Input Voltage Range   | +/- 10 to 15VDC                      |
| DC Voltage Output        | 56VDC @ 4.46A                        |
| Maximum Power            | 250W                                 |
| Input / Output Isolation | Isolated                             |
| Efficiency               | >83%                                 |
| Load / Line Reg          | 5% / 1%                              |
| Ripple / Noise           | 2% / 5%                              |
| Isolation                | 1500VDC Min. / 100M Ohms Min         |
| Output Wire Gauge        | 12AWG Maximum                        |
| Input Wire Gauge         | 12AWG Minimum                        |
| In/Out LED               | Green = Normal                       |
| Protections              | Short Circuit, Overvoltage, Overload |
| Operating Temp           | -40°F to 158°F (-40°C to +70°C)      |
| Operating Humidity       | 0 to 90% RH                          |
| Size                     | 5.9 x 7.4 x 1.7" (150x187x43.6mm)    |
| Weight                   | 2.6lbs (1.2 kg)                      |
| Warranty                 | 3 Years                              |