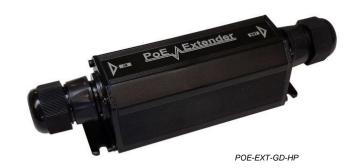

### **Description**

The POE-EXT-GD-HP is a high quality, high power, shielded Gigabit Ethernet and PoE extender to be able to extend Ethernet beyond the standard 100m limit. By using multiple units, Ethernet and PoE can be extended up to 300m over CAT5/CAT6 cables. The units are powered by PoE so no additional power source is required. Units can accept Mode A (Pins 1,2,3,6) or Mode B (Pins 4,5,7,8) PoE: 802.3af, 802.3at or 48V Passive PoE.