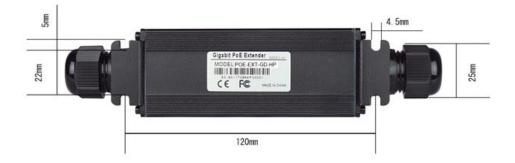

# **Specifications**

|                        | POE-INJ/SPLT-G                   |
|------------------------|----------------------------------|
| PoE Input              | 802.3af / at / 44 to 57V Passive |
| PoE Input Pinout       | 1,2(-) 3,6(+) or 7,8(-) 4,5(+)   |
| PoE Output             | 802.3af or 802.3at Class 4       |
| PoE Output Pinout      | 1,2(+) 3,6(-) Up to 25W          |
| Data Speeds            | 10/100/1000Mb                    |
| Self Consumption Power | 2.0W Typ                         |
| Operating Temperature  | -13°F to 131°F (-25°C to +55°C)  |
| Operating Humidity     | 0 to 100% RH                     |
| Size                   | 7.3 x 1.8 x 1.8" (185x45x45mm)   |
| Weight                 | 8.5oz (240g)                     |
| Warranty               | 2 Years                          |

# POE-EXT-GD-HP Dimensions

Ordering: POE-EXT-GD-HP Gigabit 802.3af/at PoE Extender

For further information contact:

Tyconsystems.com

6. 5mm