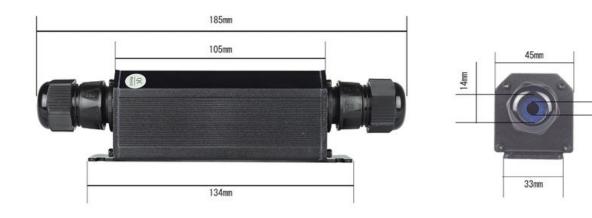

# **Specifications**

|                        | POE-INJ/SPLT-G                   |
|------------------------|----------------------------------|
| PoE Input              | 802.3af / at / 44 to 57V Passive |
| PoE Input Pinout       | 1,2(-) 3,6(+) or 7,8(-) 4,5(+)   |
| PoE Output             | 802.3af or 802.3at Class 4       |
| PoE Output Pinout      | 1,2(+) 3,6(-) Up to 25W          |
| Data Speeds            | 10/100/1000Mb                    |
| Self Consumption Power | 2.0W Typ                         |
| Operating Temperature  | -13°F to 131°F (-25°C to +55°C)  |
| Operating Humidity     | 0 to 100% RH                     |
| Size                   | 7.3 x 1.8 x 1.8" (185x45x45mm)   |
| Weight                 | 8.5oz (240g)                     |
| Warranty               | 2 Years                          |

# POE-EXT-GD-HP Dimensions

Ordering: POE-EXT-GD-HP Gigabit 802.3af/at PoE Extender

For further information contact:

Tyconsystems.com

6. 5mm