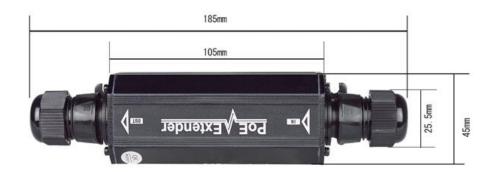

# **Specifications**

|                        | POE-INJ/SPLT-G                   |
|------------------------|----------------------------------|
| PoE Input              | 802.3af / at / 44 to 57V Passive |
| PoE Input Pinout       | 1,2(-) 3,6(+) or 7,8(-) 4,5(+)   |
| PoE Output             | 802.3af or 802.3at Class 4       |
| PoE Output Pinout      | 1,2(+) 3,6(-) Up to 25W          |
| Data Speeds            | 10/100/1000Mb                    |
| Self Consumption Power | 2.0W Typ                         |
| Operating Temperature  | -13°F to 131°F (-25°C to +55°C)  |
| Operating Humidity     | 0 to 100% RH                     |
| Size                   | 7.3 x 1.8 x 1.8" (185x45x45mm)   |
| Weight                 | 8.5oz (240g)                     |
| Warranty               | 2 Years                          |

# POE-EXT-GD-HP Dimensions

Ordering: POE-EXT-GD-HP Gigabit 802.3af/at PoE Extender

For further information contact:

Tyconsystems.com

6. 5mm