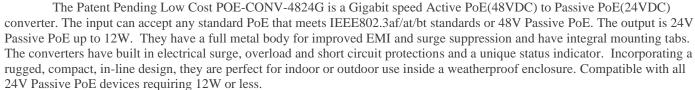

## *POE-CONV-4824G*

#### **Features**

- 10/100/1000Mb (Gigabit) Data Rate
- CAT5, CAT5e, CAT6, CAT6a Compatible.
- 802.3af, 802.3at, 802.3bt to 24V Passive PoE Converter
- PoE, PoE+ and PoE++ Compatible
- Shielded RJ45 Jacks and Full Metal Housing, Industrial strength operating range -40C to +70C
- 12W Maximum Output Power, Patent Pending Functionality

## **Specifications**

|                                     | POE-CONV-4824G                                    |
|-------------------------------------|---------------------------------------------------|
| Input PoE Voltage                   | 40VDC to 58VDC (802.3af/at/bt) or 48V Passive PoE |
| Output PoE Voltage                  | 24VDC Passive PoE                                 |
| Minimum / Maximum Load              | 10mA Min, 0.5A(12W) Max                           |
| Data Rate                           | 10/100/1000Mbps (1Gbps) Gigabit Compatible        |
| <b>Surge Protection</b>             | IEC 61000-4-5 40A Lightning/Surge Protection      |
| MTBF (MIL-HDBK-217F 70C)            | 832,154 Hrs                                       |
| <b>Operating Temperature</b>        | -40 to +70°C                                      |
| <b>Storage Temperature</b>          | -40 to +85°C                                      |
| Operating Humidity                  | 0% to 95% non condensing                          |
| Size (L x W x H)                    | 3.65 x 1 x 1" (93 x 25.4 x 25.4mm)                |
| Weight                              | 2.25oz (64g)                                      |
| Connectors                          | RJ45 Shielded Jacks                               |
| <b>Ethernet Cable Compatibility</b> | CAT5, CAT5e, CAT6, CAT6a                          |
| Warranty                            | 3 Years                                           |

System Ordering: POE-CONV-4824G 802.3af/at/bt PoE to 24V Passive PoE Converter