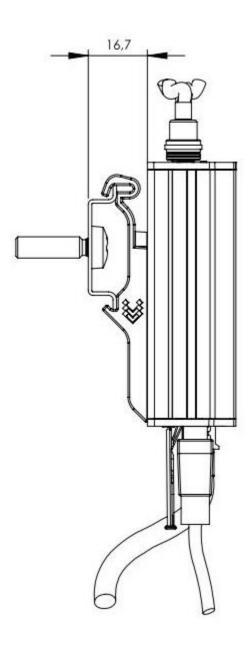

## **RIGHT VIEW**

The figure below depicts the measurements of RUT241 and its components as seen from the right side:

The figure below depicts the measurements of RUT241 and its components as seen from the front panel side: