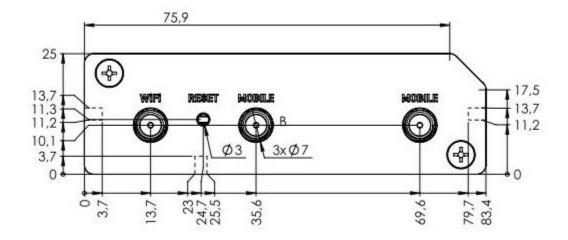

## **REAR VIEW**

The figure below depicts the measurements of RUT241 and its components as seen from the back panel side:

The figure below depicts an approximation of the device's dimensions when cables and antennas are attached: