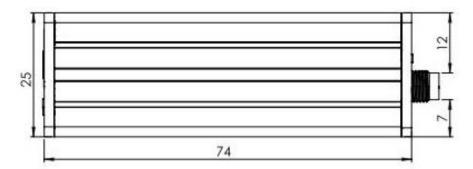

## **TOP VIEW**

The figure below depicts the measurements of RUT241 and its components as seen from the top: