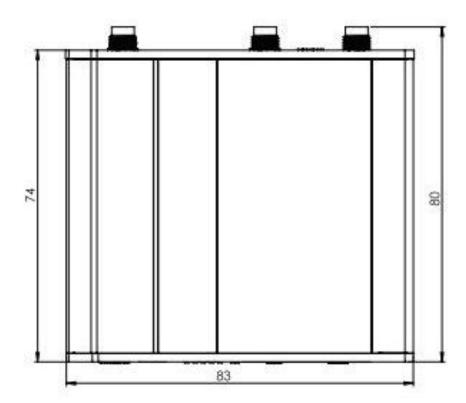

## **RIGHT VIEW**

The figure below depicts the measurements of RUT241 and its components as seen from the right side:

The figure below depicts the measurements of RUT241 and its components as seen from the front panel side: