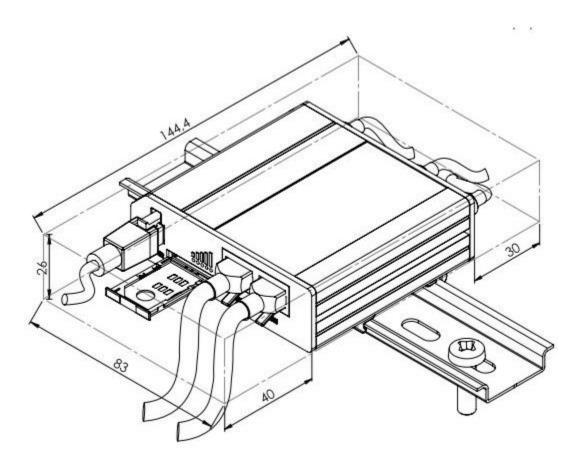

## **REAR VIEW**

The figure below depicts the measurements of RUT241 and its components as seen from the back panel side:

The figure below depicts an approximation of the device's dimensions when cables and antennas are attached:

The scheme below depicts protrusion measurements of an attached DIN Rail: