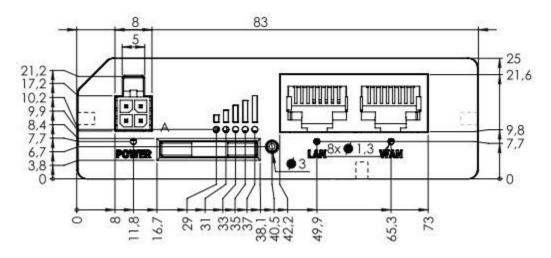

## **RIGHT VIEW**

The figure below depicts the measurements of RUT241 and its components as seen from the right side:

The figure below depicts the measurements of RUT241 and its components as seen from the front panel side: